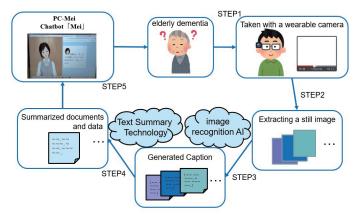

## B. Overall Architecture

Fig. 1. Overall Architecture

The overall architecture of this research is to have the elderly and people with dementia shoot the original video of daily life behavior, which is the target of documentation, and use the method in this paper to save them as text. In addition, using the document, we use VAUI described in II-B to confirm with the person who took the video, and the final goal is to use it as a memory aid for the elderly and people with dementia. More specifically, the proposed method consists of the following five steps. In this paper, we implemented steps 1 to 4.

- STEP 1: Daily life recording
- STEP 2: Extraction of image data
- STEP 3: Generation of Tags and Caption by generation AI
- STEP 4: Summary and formatting of generated Tags and Caption
- STEP 5: Confirmation of generated documents by the person