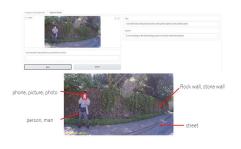

## D. STEP 3 : Generation of Tags and Caption by Generation AI

*Tags* and *Caption* that characterize the images were generated by RAM, an image generation AI, for the still images extracted in STEP 2. An example is shown in Figure 2 for a total of 30 still images.

Fig. 2. Example of Tags and Caption generation by Image Recognition AI.