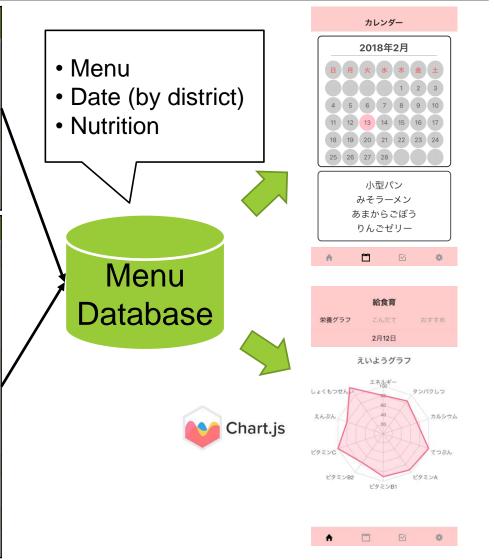

## 給食育(Kyu-Syoku-Iku: smartphone application)

#### Function

- 1. Visualize the nutrition of school lunch
- 2. Introduce the recommended foods or recipes
- 3. Provide a menu calendar

## Architecture