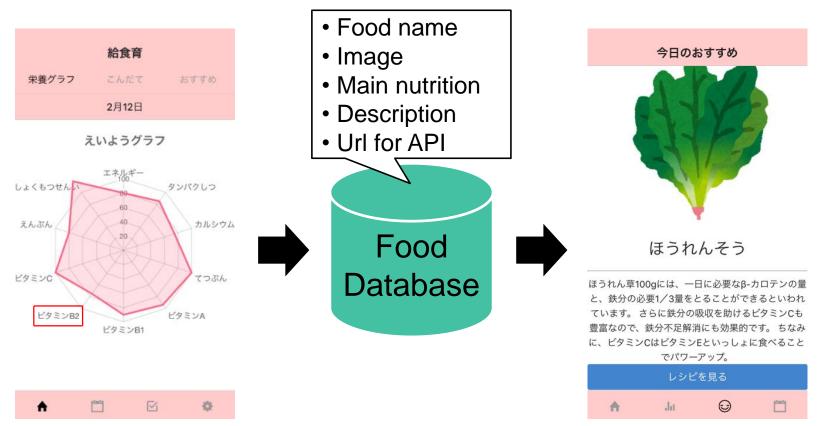

## Introduction of food

#### **Flow**

- 1. Analyze insufficient nutrients
- 2. Get the food data which compensate the insufficient nutrition

# Recommendation of recipe

#### **Flow**

- 1. Get the url for API from the food data
- 2. Call Rakuten API and get the recipe information

```
{"result": [
    "recipeId": ***,
    "recipeTitle": "hoge",
    "recipeUrl": "https...",
    "imageUrl": "https...",
    "recipeMaterial": "hoge...",
    "recipeDescription": "hoge...",
    ...
]}
```