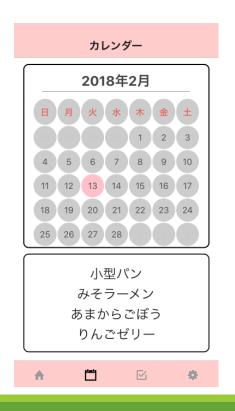

#### Function

- 1. Visualize the nutrition of school lunch
- 2. Introduce the recommended foods or recipes
- 3. Provide a menu calendar