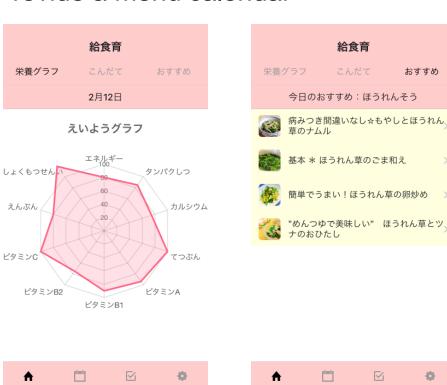

## 給食育(Kyu-Syoku-Iku: smartphone application)

#### Function

- 1. Visualize the nutrition of school lunch
- 2. Introduce the recommended foods or recipes
- 3. Provide a menu calendar