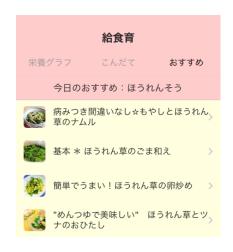

# Recommendation of recipe

#### **Flow**

- 1. Get the url for API from the food data
- 2. Call Rakuten API and get the recipe information

```
{"result": [
    "recipeId": ***,
    "recipeTitle": "hoge",
    "recipeUrl": "https...",
    "imageUrl": "https...",
    "recipeMaterial": "hoge...",
    "recipeDescription": "hoge...",
    ...
]}
```