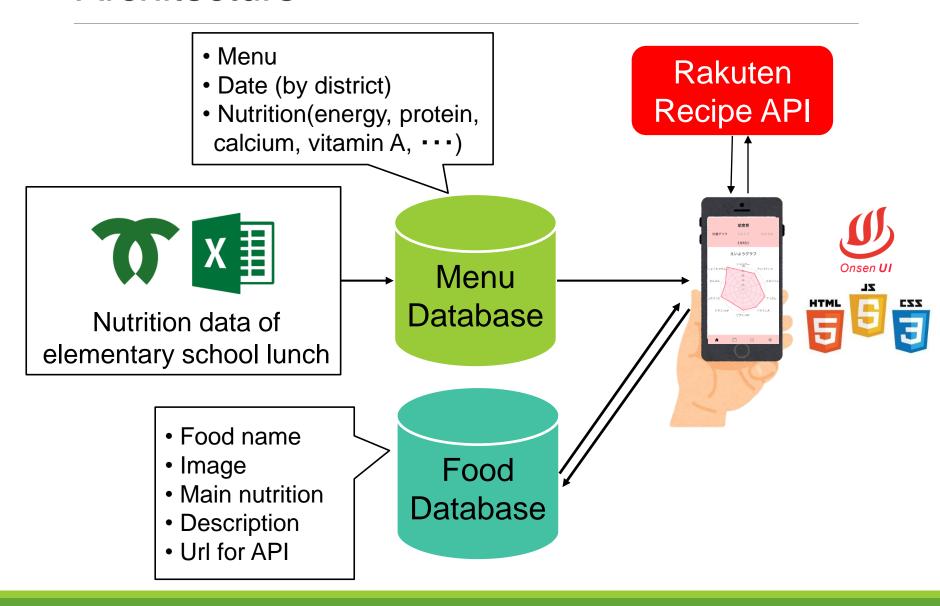

## Architecture

# Nutrition data of elementary school lunch

| Num. | Menu name |
|------|-----------|
| 1    | Rice      |
| 2    | Milk      |
| 3    | •         |
| 4    |           |
| 5    |           |

| Nutrition        | Standard | Actual |
|------------------|----------|--------|
| Energy(kcal)     | 640      | 594    |
| Protein(g)       | 24.0     | 23.4   |
| Fat(g)           | -        | 15.5   |
| Carbohydrate(g)  | -        | 86.5   |
| Calcium(mg)      | 350      | 305    |
| Iron(mg)         | 3.0      | 2.4    |
| Vitamin A(µg)    | 170      | 157    |
| Vitamin B1(mg)   | 0.40     | 0.22   |
| Vitamin B2(mg)   | 0.40     | 0.43   |
| Vitamin C(mg)    | 20       | 6      |
| Dietary fiber(g) | 5.0      | 2.4    |
| Salt(g)          | 2.5      | 2.6    |

#### **Flow**

- 1. Get the url for API from the food data
- 2. Call Rakuten API and get the recipe information

```
{"result": [
    "recipeId": ***,
    "recipeTitle": "hoge",
    "recipeUrl": "https...",
    "imageUrl": "https...",
    "recipeMaterial": "hoge...",
    "recipeDescription": "hoge...",
    ...
]}
```

JSON data returned by Rakuten API